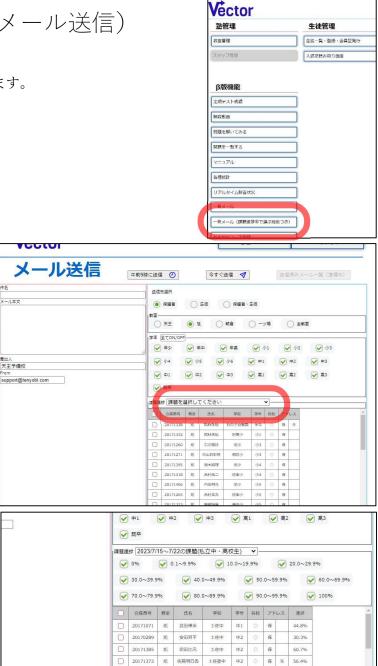

## 課題進捗率で選ぶ方法(一斉メール送信)

管理メニューから、

一斉メール(課題進捗で選ぶ機能つき)を選択します。

対象とする課題を選びます。

その課題が出されている生徒が 全員表示されます。

※<mark>ここで全選択すれば、この課題の対象生徒</mark> にだけメールを送信できます。

課題進捗%で絞り込みます。

チェックを入れてメールを送信します。 (右の例では進捗率 60%以上の生徒に送信します)

| 192.0        | B# 2023/7/ | 16~7       | 22の課題(き  | 山立中・高校             | 2主)        | *-   |      |      |            |       |
|--------------|------------|------------|----------|--------------------|------------|------|------|------|------------|-------|
|              | 0%         | 0          | 1~9.9%   | 01                 | 0.0~1      | 9.9% |      | 0    | 20.0~29.5  | 994   |
| D 30.0~39.9% |            | 40.0~49.9% |          | <b>50.0~59.9</b> % |            |      |      | 2    | 80.0~59.9% |       |
| 2            | 70.0~79.9  | 196        | 80       | 0~09.9%            | 6          | 90   | 0~9  | 9.9% | 2          | 10046 |
| 2            | 2889       | 10.0       | 68       | 学校                 | 79         | 我校   | 2152 |      | 35         | -     |
| 2            | 20171365   | 16         | 君相比四.    | 土谷中                | 42         | 0    |      |      | 69.7%      |       |
| 2            | 20171387   | :15        | RENC.    | 1.0394             | 42         | 30   | -W   |      | 68.0%      |       |
| 2            | 20171165   | ×.         | 周辺成ら     | 主教安学中              | 43         | -0   | Æ    | #    | 65.9%      |       |
| •            | 20171296   | -16        | 上面来村     | 平片商                | <b>R</b> 2 | 0    | -16  | -    | 100.0%     |       |
| •            | 20171208   | 36         | 15.43827 | Auzea              | (Å)        | 30   |      | 1    | 80.0%      |       |
| •            | 20171361   | ж          | INTEXES. | 学究展                | Ré         | 0    | R    | 2    | 73.0%      |       |
| •            | 20171392   | 16         | 118.823  | 学四角                | 間符         | 0    | 4    | н    | 04.5%      |       |
| 2            | 20171374   | 16         | 古花海一湖    | 小理員                | 間平         | 0    | -    |      | 79.5%      |       |
|              | 20171370   | :15        | の日前食い    | 8158               | 18.9       | 30   | ·R   | *    | 66.7%      |       |