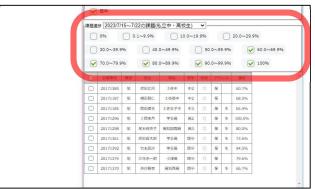

## 課題進捗率で選ぶ方法(一斉メール送信)

管理メニューから、

一斉メール(課題進捗で選ぶ機能つき)を選択します。

対象とする課題を選びます。

その課題が出されている生徒が 全員表示されます。

※<mark>ここで全選択すれば、この課題の対象生徒</mark> にだけメールを送信できます。

課題進捗%で絞り込みます。

チェックを入れてメールを送信します。 (右の例では進捗率 60%以上の生徒に送信します)

| 192.0        | B# 2023/7/ | 16~7       | 22の課題(き  | 山立中・高校             | 2主)        | *-   |      |      |            |       |
|--------------|------------|------------|----------|--------------------|------------|------|------|------|------------|-------|
|              | 0%         | 0          | 1~9.9%   | 01                 | 0.0~1      | 9.9% |      | 0    | 20.0~29.5  | 994   |
| D 30.0~39.9% |            | 40.0~49.9% |          | <b>50.0~59.9</b> % |            |      |      | 2    | 80.0~59.9% |       |
| 2            | 70.0~79.9  | 196        | 80       | 0~09.9%            | 6          | 90   | 0~9  | 9.9% | 2          | 10046 |
| 2            | 2889       | 10.0       | 68       | 学校                 | 79         | 我校   | 2152 |      | 35         | -     |
| 2            | 20171365   | 16         | 君相比四.    | 土谷中                | 42         | 0    |      |      | 69.7%      |       |
| 2            | 20171387   | :15        | RENC.    | 1.0394             | 42         | 30   | -W   |      | 68.0%      |       |
| 2            | 20171165   | ×.         | 周辺成ら     | 主教安学中              | 43         | -0   | Æ    | #    | 65.9%      |       |
| •            | 20171296   | -16        | 上面来村     | 平片商                | <b>R</b> 2 | 0    | -16  | -    | 100.0%     |       |
| •            | 20171208   | 36         | 15.43827 | Auzea              | (Å)        | 30   |      | 1    | 80.0%      |       |
| •            | 20171361   | ж          | INTEXES. | 学究展                | Ré         | 0    | R    | 2    | 73.0%      |       |
| •            | 20171392   | 16         | 118.823  | 学四角                | 間符         | 0    | 4    | н    | 04.5%      |       |
| 2            | 20171374   | 16         | 古花海一湖    | 小理員                | 間平         | 0    | -    |      | 79.5%      |       |
|              | 20171370   | :15        | の日前食い    | 8158               | 18.9       | 30   | ·R   | *    | 66.7%      |       |